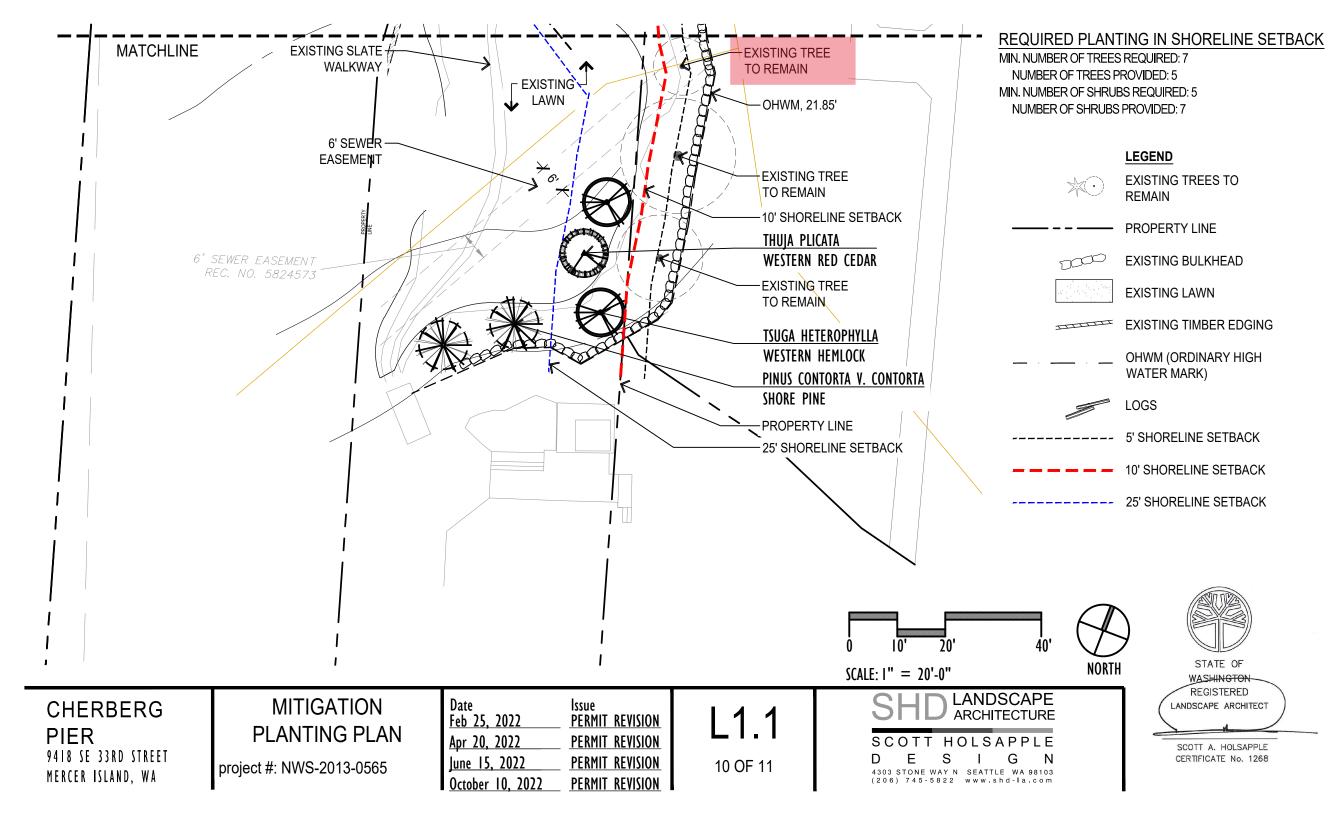

# MITIGATION PLANTING PLAN

SCOTT HOLSAPPLE D E S I G N 4303 STONE WAY N SEATTLE WA 98103 (206) 745-5822 WWW.shd-la.com

SHEET 9 OF 12

#### CHERBERG PLANT SCHEDULE

| QTY    | BOTANICAL NAME                                                                   | COMMMON NAME                                                                                                     | SIZE                                                                                                                                                               | NOTES                                                                                                                                                                                                                                                                                                                                                                        |
|--------|----------------------------------------------------------------------------------|------------------------------------------------------------------------------------------------------------------|--------------------------------------------------------------------------------------------------------------------------------------------------------------------|------------------------------------------------------------------------------------------------------------------------------------------------------------------------------------------------------------------------------------------------------------------------------------------------------------------------------------------------------------------------------|
| TREES  |                                                                                  |                                                                                                                  |                                                                                                                                                                    |                                                                                                                                                                                                                                                                                                                                                                              |
| 2      | PINUS CONTORTA V. CONTORTA                                                       | SHORE PINE                                                                                                       | 6' HT.                                                                                                                                                             | FULL AND WELL ROOTED                                                                                                                                                                                                                                                                                                                                                         |
| 1      | THUJA PLICATA                                                                    | WESTERN RED CEDAR                                                                                                | 6' HT.                                                                                                                                                             | FULL AND WELL ROOTED                                                                                                                                                                                                                                                                                                                                                         |
| 2      | TSUGA HETEROPHYLLA                                                               | WESTERN HEMLOCK                                                                                                  | 6' HT.                                                                                                                                                             | FULL AND WELL ROOTED                                                                                                                                                                                                                                                                                                                                                         |
| SHRUBS |                                                                                  |                                                                                                                  |                                                                                                                                                                    |                                                                                                                                                                                                                                                                                                                                                                              |
| 3      | CEANOTHUS VELUTINUS                                                              | SNOWBRUSH                                                                                                        | 2 GAL., 5' HT.                                                                                                                                                     | 5' O.C., FULL & WELL ROOTED                                                                                                                                                                                                                                                                                                                                                  |
| 3      | PHILADELPHUS LEWISII                                                             | MOCK ORANGE                                                                                                      | 2 GAL., 5' HT.                                                                                                                                                     | 5' O.C., FULL & WELL ROOTED                                                                                                                                                                                                                                                                                                                                                  |
| 1      | SALIX HOOKERIANA                                                                 | HOOKER WILLOW                                                                                                    | 2 GAL., 5' HT.                                                                                                                                                     | FULL AND WELL ROOTED                                                                                                                                                                                                                                                                                                                                                         |
|        | TREES         2         1         2         SHRUBS         3         3         3 | TREES2PINUS CONTORTA V. CONTORTA1THUJA PLICATA2TSUGA HETEROPHYLLASHRUES3CEANOTHUS VELUTINUS3PHILADELPHUS LEWISII | TREES2PINUS CONTORTA V. CONTORTASHORE PINE1THUJA PLICATAWESTERN RED CEDAR2TSUGA HETEROPHYLLAWESTERN HEMLOCKSHUESSNOWBRUSHSNOWBRUSH3PHILADELPHUS LEWISIIMOCK ORANGE | TREES         2       PINUS CONTORTA V. CONTORTA       SHORE PINE       6' HT.         1       THUJA PLICATA       WESTERN RED CEDAR       6' HT.         2       TSUGA HETEROPHYLLA       WESTERN HEMLOCK       6' HT.         3       CEANOTHUS VELUTINUS       SNOWBRUSH       2 GAL., 5' HT.         3       PHILADELPHUS LEWISII       MOCK ORANGE       2 GAL., 5' HT. |