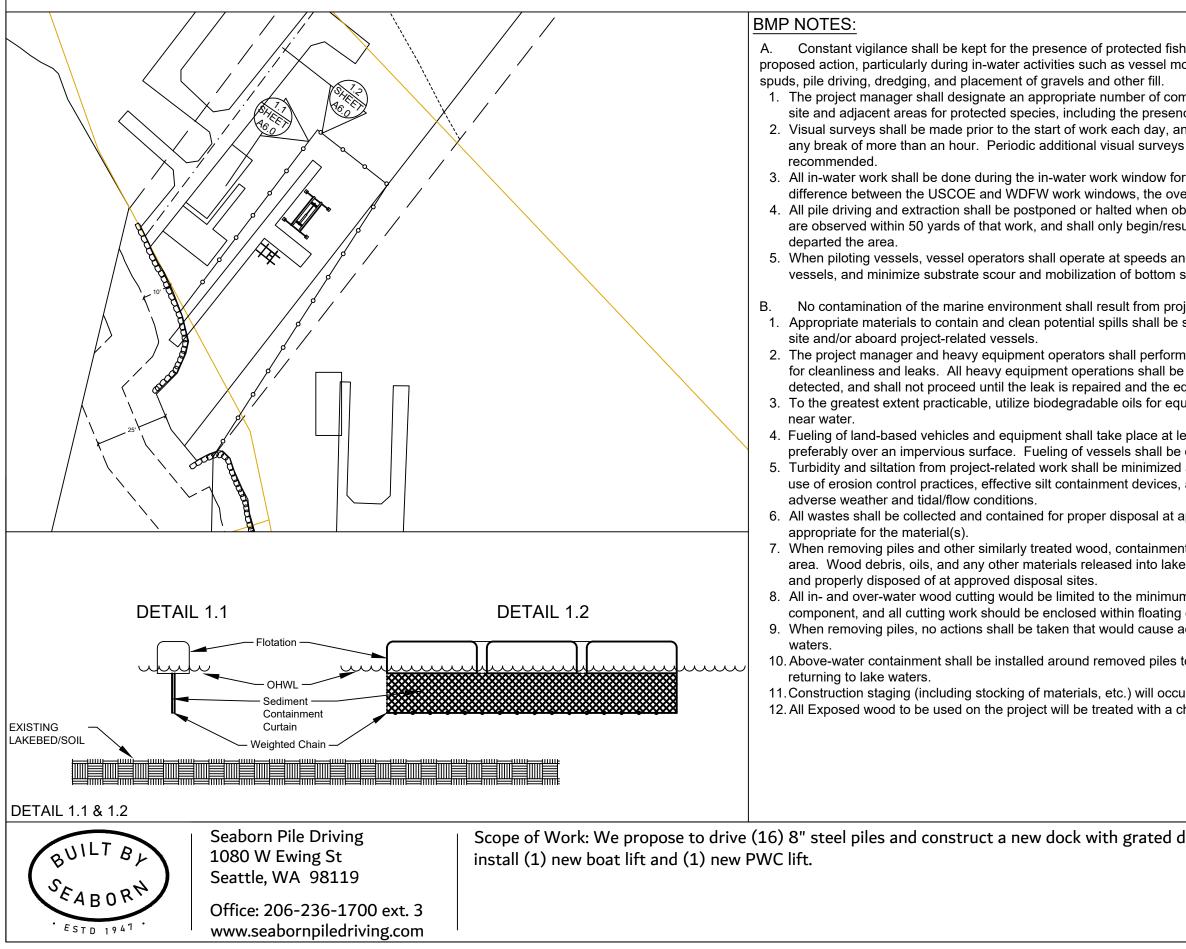

### **BMP INFORMATION**

| mpetent observers to survey the project<br>nce of fish as conditions allow.<br>Ind prior to resumption of work following<br>s throughout the work day are strongly | County: King (<br>Location: Lake                                         | : 6/30/20                                                          |
|--------------------------------------------------------------------------------------------------------------------------------------------------------------------|--------------------------------------------------------------------------|--------------------------------------------------------------------|
| or the waterbody. Where there is a<br>verlap of the two shall apply.<br>bvious aggregations or schooling of fish<br>sume after the animals have voluntarily        | County:<br>Locatio                                                       | Last Updated: 6/30/2023 4:21 PM Shop                               |
| nd power settings to avoid grounding sediments.                                                                                                                    | lence<br>t                                                               | 8040                                                               |
| oject-related activities.<br>stored and readily available at the work                                                                                              | g Resid<br><sup>3rd Stree</sup>                                          | nd, WA 9                                                           |
| n daily pre-work equipment inspections<br>e postponed or halted should a leak be<br>equipment is cleaned.<br>uipment that would be operated in or                  | Cherberg Residence<br>9418 SE 33rd Street                                | Mercer Island, WA 98040                                            |
| east 50 feet away from the water,<br>e done at approved fueling facilities.<br>I and contained through the appropriate<br>, and the curtailment of work during     | Applicant: (                                                             | Created:                                                           |
| approved upland disposal sites                                                                                                                                     | e 05                                                                     | IOMAS III<br>98040                                                 |
| nt booms must fully enclose the work<br>e waters must be collected, removed,                                                                                       | )<br>4, Range                                                            | GRAUE JAMES THOMAS III<br>9422 SE 33RD ST 98040                    |
| m required to remove the subject wood<br>g containment booms.<br>adhering sediments to return to lake                                                              | EERS 1919<br>ownship 24                                                  | GRAU<br>9422 5                                                     |
| to prevent sediment laden waters from                                                                                                                              | NGINE<br>07, T                                                           |                                                                    |
| ur on the supply barge.<br>cheminite treatment.                                                                                                                    | Datum: CORPS OF ENGINEERS 1919<br>SE Quarter Of Section 07, Township 24, | Adjacent Owners:<br>GRIFFITH HAL E+JOAN I<br>9410 SE 33RD ST 98040 |
| decking material. We also propose to                                                                                                                               | SHEET                                                                    | A6.0                                                               |
|                                                                                                                                                                    |                                                                          | 2013-565<br>6 OF 9                                                 |