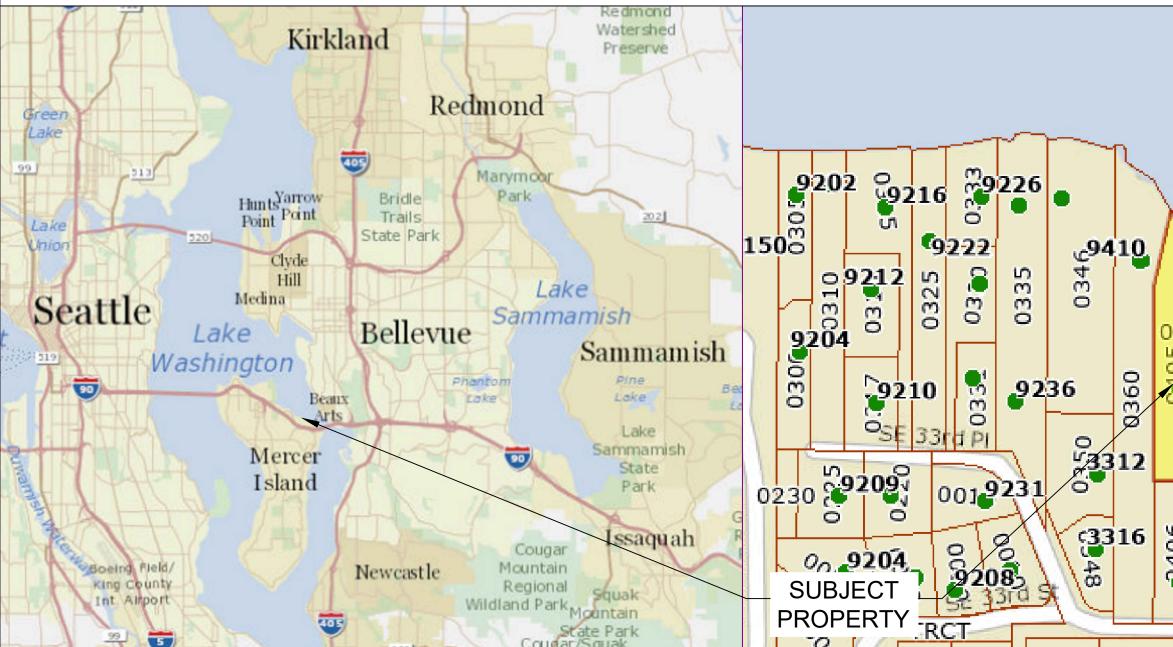

PROJECT #: NWS-2013-0565 OCTOBER 10, 2022

CHERBERG PIER 9418 SE 33RD STREET MERCER ISLAND, WA