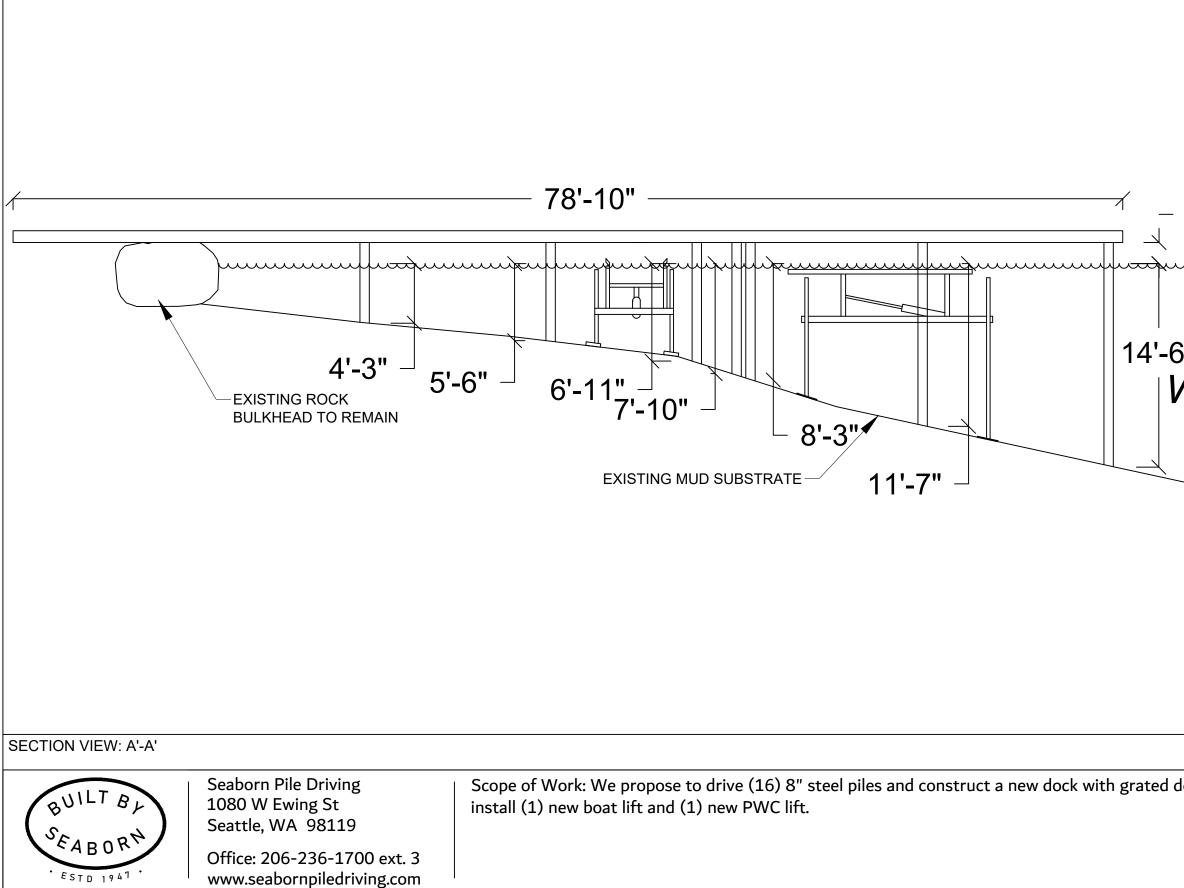

### PIER DETAILS - EXISTING/PROPOSED

### PIER DETAILS PROPOSED

| decking material. We also propose to      | SHEET                                                                             | A5.0                                                                                         |
|-------------------------------------------|-----------------------------------------------------------------------------------|----------------------------------------------------------------------------------------------|
|                                           | Datum: CORPS OF ENGINEERS 1919<br>SE Quarter Of Section 07, Township 24, Range 05 | Adjacent Owners:<br>GRAUE JAMES THOMAS III<br>9410 SE 33RD ST 98040<br>9410 SE 33RD ST 98040 |
| 1'-6"<br>OHWL<br>5"<br>LAKE<br>NASHINGTON | Applicant: Cherberg Residence<br>9418 SE 33rd Street                              | Mercer Island, WA 98040<br>Created:                                                          |
|                                           | County: King County<br>Location: Lake Washington                                  | Last Updated: 6/30/2023 4:21 PM Shop                                                         |