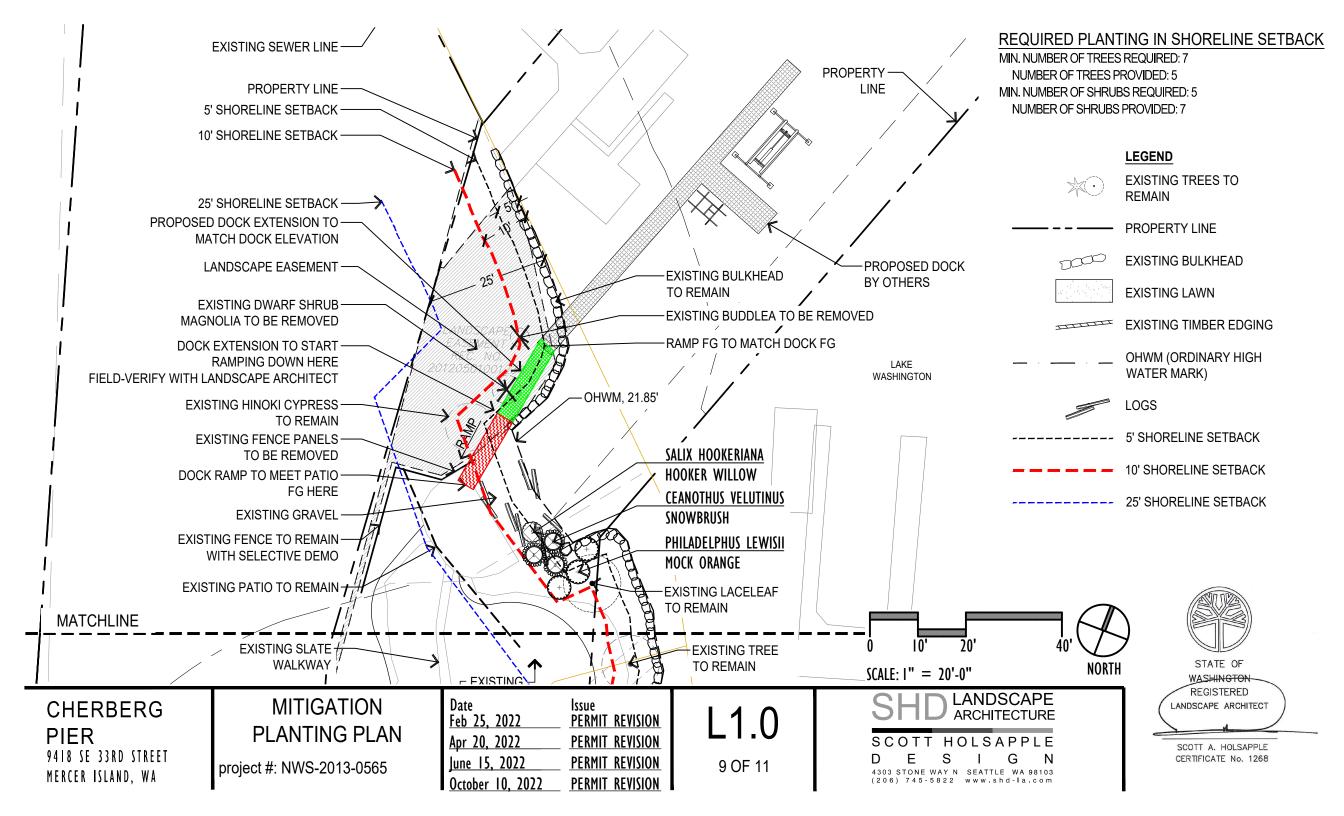

# MITIGATION PLANTING PLAN

SCOTT HOLSAPPLE D E S I G N 4303 STONE WAY N SEATTLE WA 98103 (206) 745-5822 WWW.shd-la.com

SHEET 9 OF 12

#### CHERBERG PLANT SCHEDULE

| QTY    | BOTANICAL NAME                                                                   | COMMMON NAME                                                                                                     | SIZE                                                                                                                                                               | NOTES                                                                                                                                                                                                                                                                                                                                                                        |
|--------|----------------------------------------------------------------------------------|------------------------------------------------------------------------------------------------------------------|--------------------------------------------------------------------------------------------------------------------------------------------------------------------|------------------------------------------------------------------------------------------------------------------------------------------------------------------------------------------------------------------------------------------------------------------------------------------------------------------------------------------------------------------------------|
| TREES  |                                                                                  |                                                                                                                  |                                                                                                                                                                    |                                                                                                                                                                                                                                                                                                                                                                              |
| 2      | PINUS CONTORTA V. CONTORTA                                                       | SHORE PINE                                                                                                       | 6' HT.                                                                                                                                                             | FULL AND WELL ROOTED                                                                                                                                                                                                                                                                                                                                                         |
| 1      | THUJA PLICATA                                                                    | WESTERN RED CEDAR                                                                                                | 6' HT.                                                                                                                                                             | FULL AND WELL ROOTED                                                                                                                                                                                                                                                                                                                                                         |
| 2      | TSUGA HETEROPHYLLA                                                               | WESTERN HEMLOCK                                                                                                  | 6' HT.                                                                                                                                                             | FULL AND WELL ROOTED                                                                                                                                                                                                                                                                                                                                                         |
| SHRUBS |                                                                                  |                                                                                                                  |                                                                                                                                                                    |                                                                                                                                                                                                                                                                                                                                                                              |
| 3      | CEANOTHUS VELUTINUS                                                              | SNOWBRUSH                                                                                                        | 2 GAL., 5' HT.                                                                                                                                                     | 5' O.C., FULL & WELL ROOTED                                                                                                                                                                                                                                                                                                                                                  |
| 3      | PHILADELPHUS LEWISII                                                             | MOCK ORANGE                                                                                                      | 2 GAL., 5' HT.                                                                                                                                                     | 5' O.C., FULL & WELL ROOTED                                                                                                                                                                                                                                                                                                                                                  |
| 1      | SALIX HOOKERIANA                                                                 | HOOKER WILLOW                                                                                                    | 2 GAL., 5' HT.                                                                                                                                                     | FULL AND WELL ROOTED                                                                                                                                                                                                                                                                                                                                                         |
|        | TREES         2         1         2         SHRUBS         3         3         3 | TREES2PINUS CONTORTA V. CONTORTA1THUJA PLICATA2TSUGA HETEROPHYLLASHRUES3CEANOTHUS VELUTINUS3PHILADELPHUS LEWISII | TREES2PINUS CONTORTA V. CONTORTASHORE PINE1THUJA PLICATAWESTERN RED CEDAR2TSUGA HETEROPHYLLAWESTERN HEMLOCKSHUESSNOWBRUSHSNOWBRUSH3PHILADELPHUS LEWISIIMOCK ORANGE | TREES         2       PINUS CONTORTA V. CONTORTA       SHORE PINE       6' HT.         1       THUJA PLICATA       WESTERN RED CEDAR       6' HT.         2       TSUGA HETEROPHYLLA       WESTERN HEMLOCK       6' HT.         3       CEANOTHUS VELUTINUS       SNOWBRUSH       2 GAL., 5' HT.         3       PHILADELPHUS LEWISII       MOCK ORANGE       2 GAL., 5' HT. |