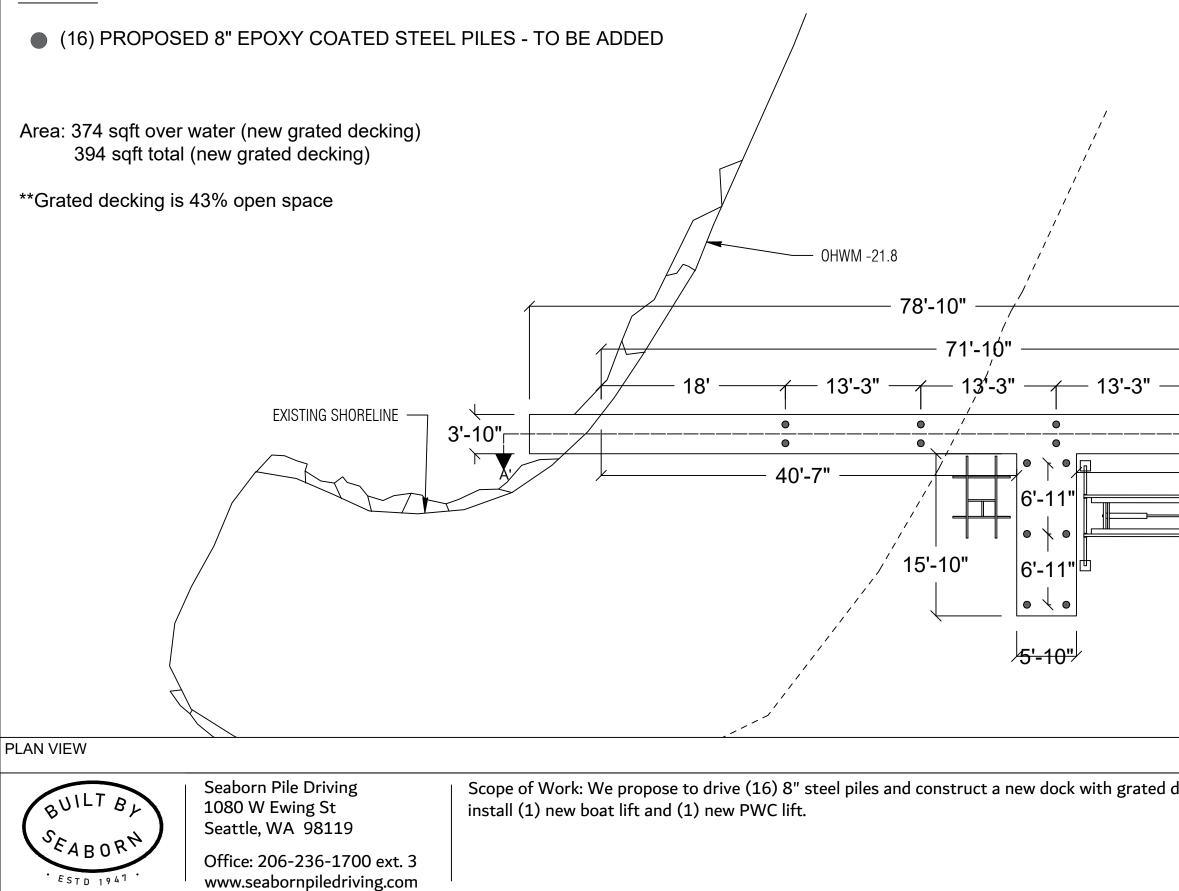

#### Decking Material: FRPP - Fiberglass reinforced polypropylene

Open space percentage:

- \* Surface 43%
- \* 18" Dock Height 61%

#### PILES:

\* All new piles are epoxy coated steel piles

CODE REFERENCES: Mercer Island We are applying for the permit to be reviewed under t "Development Standards for New and Expanded Moorage

Last permit issued for property: Dock established/constructed: date