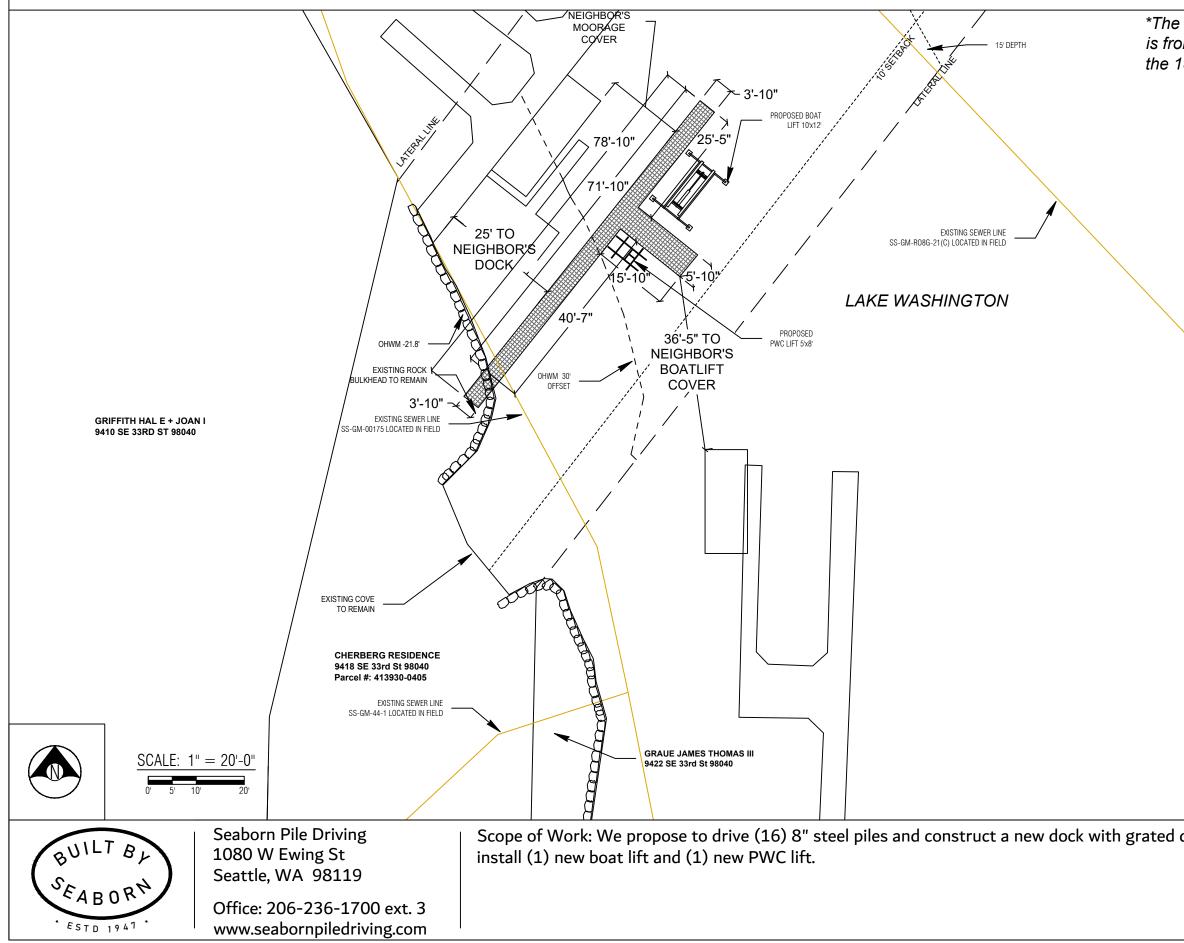

### PIER DETAILS PROPOSED

| decking material. We also propose to      | SHEET                                                                             | A5.0                                                                                         |
|-------------------------------------------|-----------------------------------------------------------------------------------|----------------------------------------------------------------------------------------------|
|                                           | Datum: CORPS OF ENGINEERS 1919<br>SE Quarter Of Section 07, Township 24, Range 05 | Adjacent Owners:<br>GRAUE JAMES THOMAS III<br>9410 SE 33RD ST 98040<br>9410 SE 33RD ST 98040 |
| 1'-6"<br>OHWL<br>5"<br>LAKE<br>NASHINGTON | Applicant: Cherberg Residence<br>9418 SE 33rd Street                              | Mercer Island, WA 98040<br>Created:                                                          |
|                                           | County: King County<br>Location: Lake Washington                                  | Last Updated: 6/30/2023 4:21 PM Shop                                                         |