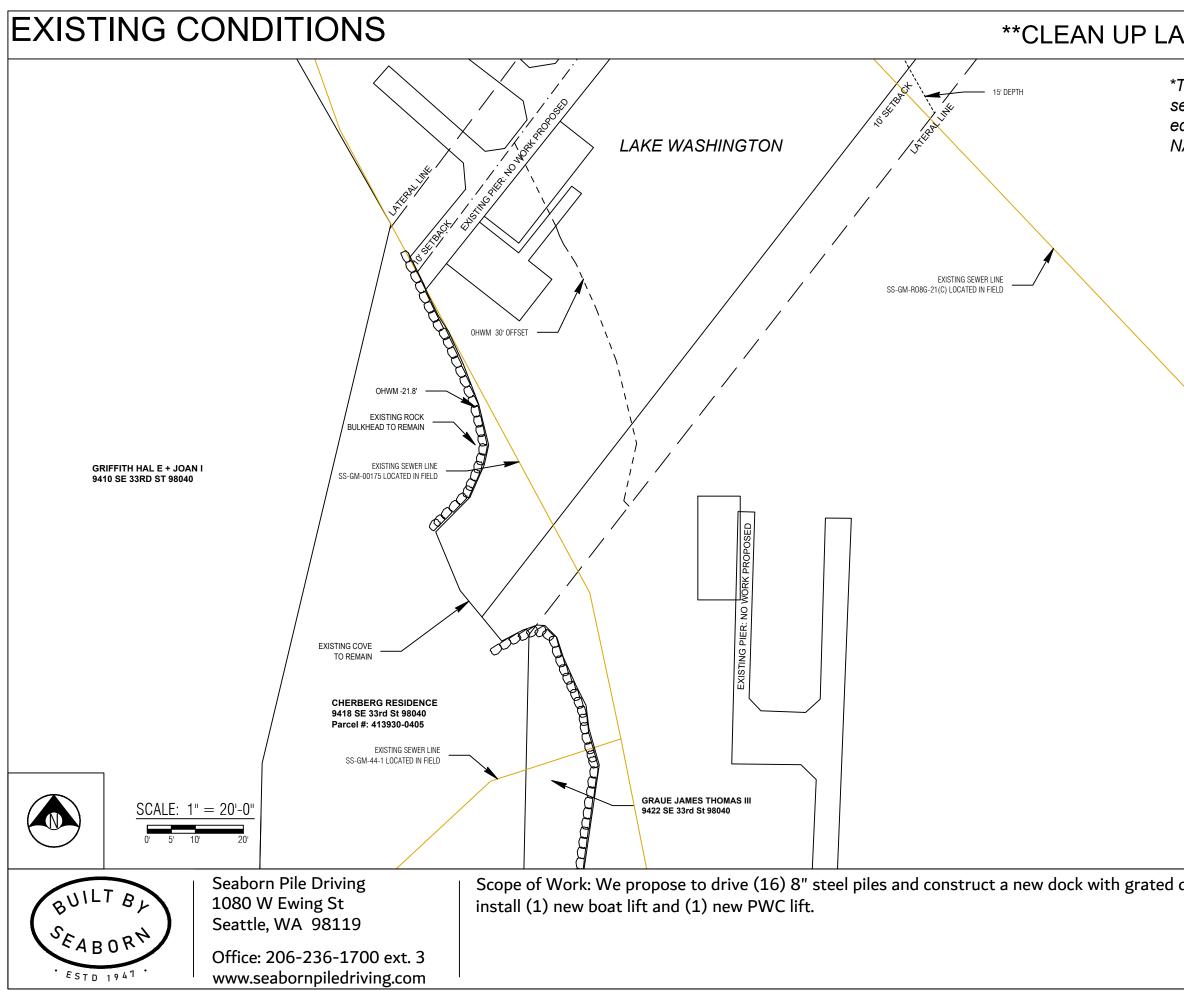

### PIER DETAILS - EXISTING/PROPOSED

#### LEGEND

|                                      | ton                                                                               |                                                                                                                 |
|--------------------------------------|-----------------------------------------------------------------------------------|-----------------------------------------------------------------------------------------------------------------|
|                                      | King County<br>Lake Washington                                                    | Last Updated: 6/30/2023 4:21 PM Shop                                                                            |
|                                      | County:<br>Location:                                                              | Last Updated: 6/30                                                                                              |
|                                      | Applicant: Cherberg Residence<br>9418 SE 33rd Street<br>Mercer Island WA 98040    | Created:                                                                                                        |
| 25'-5" X                             | Datum: CORPS OF ENGINEERS 1919<br>SE Quarter Of Section 07, Township 24, Range 05 | Adjacent Owners:<br>GRIFFITH HAL E+JOAN I GRAUE JAMES THOMAS III<br>9410 SE 33RD ST 98040 9422 SE 33RD ST 98040 |
|                                      | Datum: C(<br>SE Quarte                                                            | Adjacent Ow<br>GRIFFITH HAL E+JOAN<br>9410 SE 33RD ST 98040                                                     |
| decking material. We also propose to | SHEET                                                                             | A4.0                                                                                                            |
|                                      | NWS-201<br>PAGE 4                                                                 |                                                                                                                 |