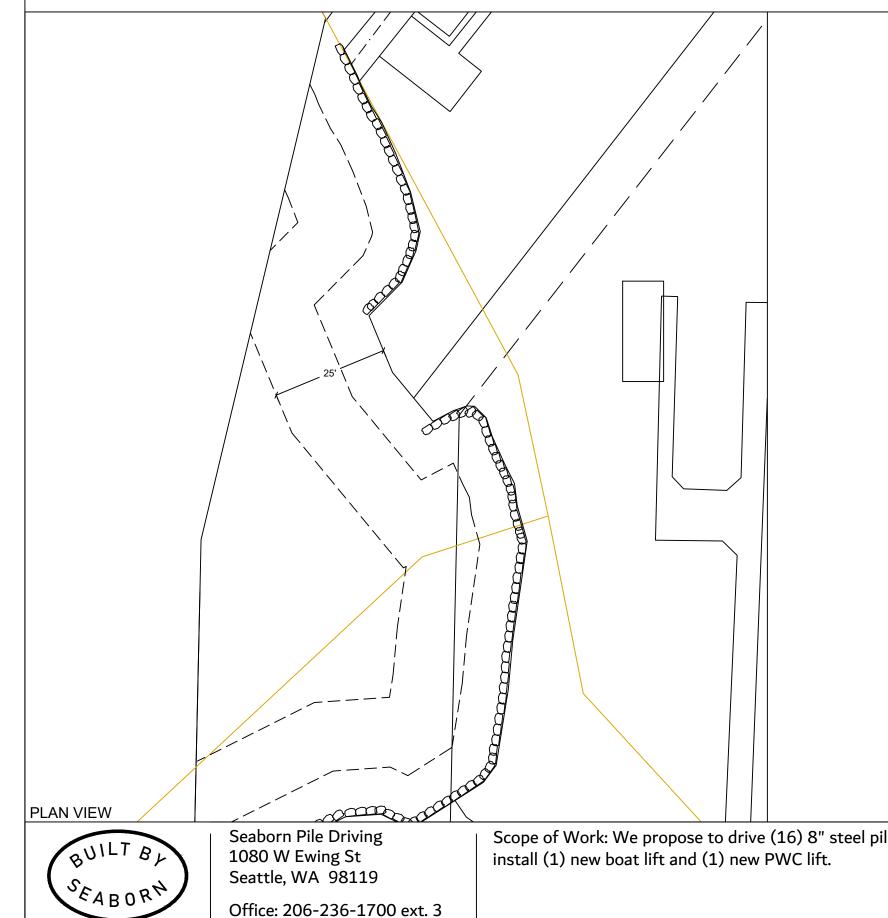

| NWS-2<br>PAGE                                                                 | 013-565<br>7 OF 9                                                  |

### EXISTING PLANT PLAN

ESTD 1941



www.seabornpiledriving.com

### SEE LANDSCAP **BY OWNE**

Scope of Work: We propose to drive (16) 8" steel piles and construct a new dock with grated

|                                      | NWS-2013<br>PAGE 8 O                                                              |                                                                                            |
|--------------------------------------|-----------------------------------------------------------------------------------|--------------------------------------------------------------------------------------------|
| decking material. We also propose to | SHEET                                                                             |